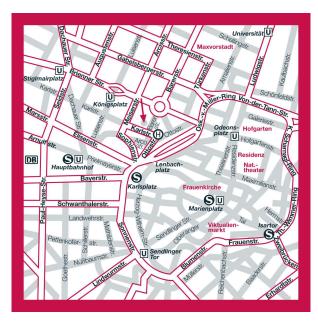

## **Our office in Munich**

Karlstrasse 10-12 80333 Munich Phone +49 (89) 23714 0 Fax +49 (89) 23714 110 munich@luther-lawfirm.com

#### By train:

You reach our office by taking underground (S-Bahn) or metro (U-Bahn) as well as trams 16, 17, and 19 to "Karlsplatz/Stachus" station. The office is within five minutes walking distance. You can also catch tram 27 from "Karlsplatz/Stachus" to Petuelring and get off at "Ottostrasse" stop (one minute walking distance).

#### From the airport:

S1 or S8 to "Karlsplatz/Stachus" - the office is within five minutes walking distance from this stop. You can also take the tram (tramway 27 to Petuelring) from "Karlsplatz/Stachus" to "Ottostrasse" (one minute walking distance).

#### By car:

If you travel by car follow the signs "Zentrum" (downtown) and head for Karlstrasse or Barerstrasse as illustrated on the adjoining map. There is a limited number of client-parking places in our parking garage (entrance Karlstrasse).