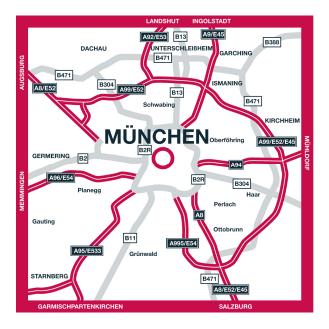

#### By car:

If you travel by car follow the signs "Zentrum" (downtown) and head for Karlstrasse or Barerstrasse as illustrated on the adjoining map. There is a limited number of client-parking places in our parking garage (entrance Karlstrasse).