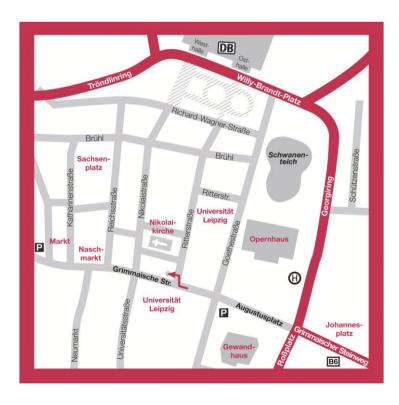

You find our office in the house on the corner "Ritterstrasse/ Grimmaische Strasse" (entrance Ritterstrasse).

#### By train:

Our office is located approx. 10 minutes walking distance from the central station.

Leave the central station at the exit "Westhalle", across the "Willy-Brandt-Platz" in direction of the city centre and follow the "Nikolaistrasse". Behind the church ("Nikolaikirche") you have to turn left and after 50 meters turn again right. You can find our office after a few meters on the right side. If you take a taxi at the central station, you can reach our office in five minutes.