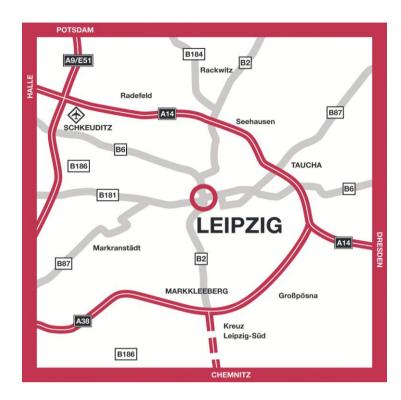

#### By car:

- Coming on the A9:
   Leave the A9 at the exit "Leipzig West" and follow the B181 in the direction of the city centre.
- Coming on the A14:
   Leave the A14 at the exit "Leipzig Mitte" and follow the B2 in direction of the city centre.
- Coming from the airport "Leipzig-Halle": Leave the A14 at the exit "Leipzig Mitte" and follow the B2 in direction of the city centre.

When you are in the city centre follow the signs "Augustusplatz/ Oper". You can park your car in the underground parking area at the "Augustusplatz". The "Grimmaische Strasse" leads directly from the "Augustusplatz" to the city centre.