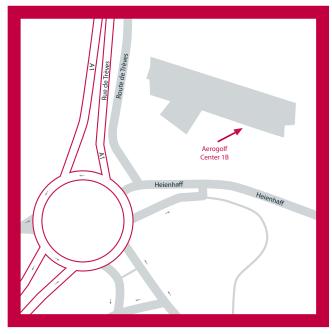

# Reaching Our Office in Luxembourg

Luther S.A., inscrite au Barreau de Luxembourg Aerogolf Center, 1B, Heienhaff L-1736 Senningerberg Phone +352 27484 1 Fax +352 27484 690 luxembourg@luther-lawfirm.com

# By car

If you take the A1 highway, take exit **9-Senningerberg** towards **Aéroport**, merge onto **Rue de Trèves/N1**, take the **4th exit** at the roundabout, continue straight onto **Heienhaff** and turn left when you reach the first street.