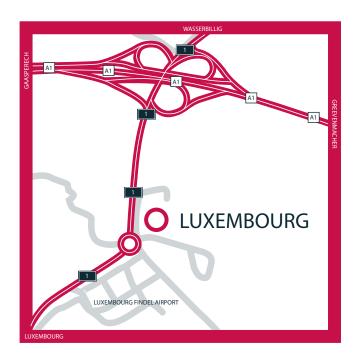

# Reaching Our Office in Luxembourg

Luther S.A., inscrite au Barreau de Luxembourg Aerogolf Center, 1B, Heienhaff L-1736 Senningerberg Phone +352 27484 1 Fax +352 27484 690 luxembourg@luther-lawfirm.com

## From Luxembourg's Findel Airport

Luther's office is located within a 5 to 10 minute walk from Luxembourg's Findel Airport.

# By car

If you take the A1 highway, take exit **9-Senningerberg** towards **Aéroport**, merge onto **Rue de Trèves/N1**, take the **4th exit** at the roundabout, continue straight onto **Heienhaff** and turn left when you reach the first street.