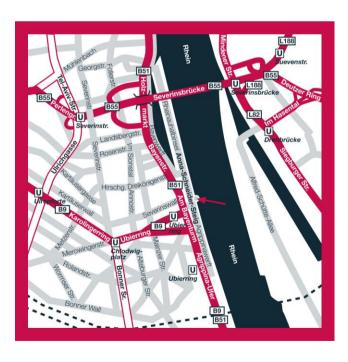

#### By car:

The office is located in the new quarter "Rheinauhafen" in downtown Cologne and can be reached via the motorways leading into Cologne, following the signs for the city center ("Innenstadt"). Please enter "Am Bayenturm" as destination in your navigation system (GPS details: longitude 6°58'00" latitude 50°55'23").

A3 – up to the motorway intersection "Köln-Ost", exit "Köln-Zentrum". From the "Zoobrücke" take exit "Rheinuferstraße/Zentrum". At the traffic light take the middle lane and turn right onto the "Rheinuferstraße". Please follow the course of the road – direction "Köln Süd" - for about 4 km. You will find our offices shortly before the crossroads "Rheinuferstraße/Ubierring" on the left side (next to the "Bayenturm").

A4 — up to the motorway "Köln-Süd", exit "Rodenkirchen/Anschlussstelle Verteilerkreis Süd". In the traffic circle stay right and drive towards "Rheinufer" ("Militärringstraße"). Follow the road bending left along the river Rhine (street names change several times). You will find our offices shortly after the crossroad "Rheinuferstraße/Ubierring" on the right side (next to the "Bayenturm").

#### By taxi or by underground:

Our offices can be conveniently reached by taxi (5 minutes) from Cologne main station. Taxis are allowed to enter the pedestrian area to our office via the entrance "Hafenamt". Alternatively, you can take the underground line 16 from Cologne main station (20 minutes), direction Bonn, until the station "Ubierring". When crossing the street "Rheinuferstraße Am Bayenturm" at the pedestrian light you will see our new offices.