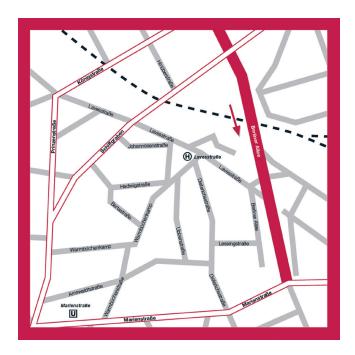

### By car

Coming from the north: On the A7 take the exit 56 (Kreuz Hannover/Kirchhorst) then the exit A37/B3 towards Hannover Zentrum on the B3 (Messeschnellweg). Leave the B3 on exit H Kleefeld/Zentrum/Congress Centrum/Zoo and stay in the right hand lane. At the next fork in the road turn right before the traffic lights towards Hannover towards Hannover-Zentrum/Congress Centrum/Zoo/Tierärztliche Hochschule. After the traffic lights drive straight on Hans-Böckler-Allee; stay in the middle lane (parallel to the tram lines). Once you have passed the railway bridge drive straight on Marienstrasse. Follow the signs Fernverkehr/Hauptverkehr and turn right onto Berliner Allee. Drive straight on, staying left and once you have passed the railway bridge take the next left (follow the sign: Zentrum/City Ring). At the traffic lights do a U turn and drive back on Berliner Allee. Our office is situated on the right hand side just after the railway bridge.

Coming from the south: On the A7 from the south take the exit Autobahndreieck Hannover Süd and stav in the right hand lane taking the A37 towards Messe/Hannover. Follow the road on the A37/B6 (Messeschnellweg towards Celle/B3/Autobahnen). Leave the B3/Messeschnellweg at the exit Hannover/Kleefeld/ Zentrum/Congress Centrum/Zoo and stay in the left hand lane. Follow the sign Hannover Zentrum/Congress Centrum/Zoo/ Tierärztliche Hochschule and turn left at the traffic lights on to Hans-Böckler-Allee, staying in the middle lane (parallel to the tram lines). Once you have passed the railway bridge drive straight on Marienstrasse. Follow the sign Fernverkehr/Hauptverkehr and turn right onto Berliner Allee. Drive straight on, staying left and once you have passed the railway bridge take the next left (follow the sign: Zentrum/City Ring). At the traffic lights do a U turn and drive back on the Berliner Allee. Our office is situated on the right hand side just after the railway bridge.

Parking: A limited number of parking spaces are available in our underground garage. Should you wish to use a parking space, please make a reservation through our reception. The entrance to our underground garage is located at Gutenberghof 7, turn left there and you will immediately see the garage doors on your right. Please ring the bell at "Luther" and wait until someone answers. You will then receive a parking ticket and the parking lot number and we will pick you up from the underground garage.