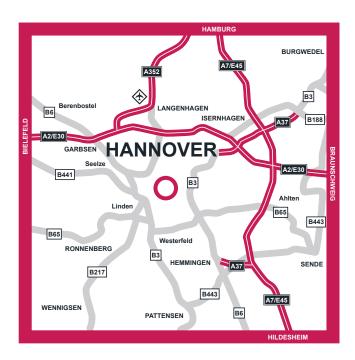

### By car

Coming from the north: On the A7 take the exit 56 (Kreuz Hannover/Kirchhorst) then the exit A37/B3 towards Hannover Zentrum on the B3 (Messeschnellweg). Leave the B3 on exit H Kleefeld/Zentrum/Congress Centrum/Zoo and stay in the right hand lane. At the next fork in the road turn right before the traffic lights towards Hannover towards Hannover-Zentrum/Congress Centrum/Zoo/Tierärztliche Hochschule. After the traffic lights drive straight on Hans-Böckler-Allee; stay in the middle lane (parallel to the tram lines). Once you have passed the railway bridge drive straight on Marienstrasse. Follow the signs Fernverkehr/Hauptverkehr and turn right onto Berliner Allee. Drive straight on, staying left and once you have passed the railway bridge take the next left (follow the sign: Zentrum/City Ring). At the traffic lights do a U turn and drive back on Berliner Allee. Our office is situated on the right hand side just after the railway bridge.

Coming from the south: On the A7 from the south take the exit Autobahndreieck Hannover Süd and stav in the right hand lane taking the A37 towards Messe/Hannover. Follow the road on the A37/B6 (Messeschnellweg towards Celle/B3/Autobahnen). Leave the B3/Messeschnellweg at the exit Hannover/Kleefeld/ Zentrum/Congress Centrum/Zoo and stay in the left hand lane. Follow the sign Hannover Zentrum/Congress Centrum/Zoo/ Tierärztliche Hochschule and turn left at the traffic lights on to Hans-Böckler-Allee, staying in the middle lane (parallel to the tram lines). Once you have passed the railway bridge drive straight on Marienstrasse. Follow the sign Fernverkehr/Hauptverkehr and turn right onto Berliner Allee. Drive straight on, staying left and once you have passed the railway bridge take the next left (follow the sign: Zentrum/City Ring). At the traffic lights do a U turn and drive back on the Berliner Allee. Our office is situated on the right hand side just after the railway bridge.