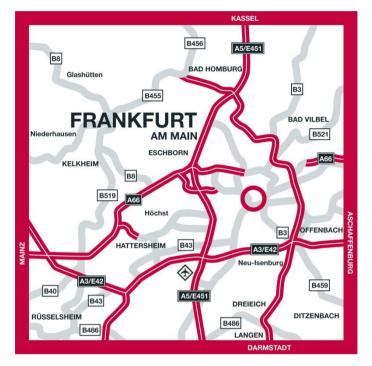

#### By car

• Coming from the north on the A5:

At the Nordwestkreuz junction take the exit for the A66 towards *Frankfurt/Miquelallee/Stadtmitte*. After about 7 km, turn right into *Eschersheimer Landstraße* and after another 2 km, turn right into *Bockenheimer Anlage*.

 <u>Coming from Wiesbaden on the A66</u>: Stay on the A66 until you reach the exit *Frankfurt/Miquelallee/Stadtmitte*. After about 7 km, turn right into *Eschersheimer Landstraße* and after another 2 km, turn right into *Bockenheimer Anlage*.

• Coming from the south on the A5:

At the Westkreuz junction take the exit for the A648 towards Wiesbadener Straße. Continue straight on the Theodor-Heuss Allee. Turn right at the Messe into Friedrich-Ebert-Anlage. After about 750 m, turn left into Mainzer Landstraße. Continue on Taunusanlage, which leads into Reuterweg.