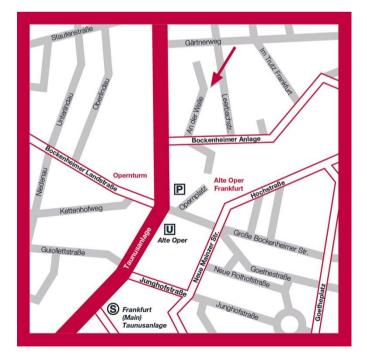

Our underground parking is located on the right hand side, just a few metres after *Leerbachstraße* which leads into *Bockenheimer Anlage*. The entrance to the public car park "*Alte Oper*" is on the left hand side.

Our underground parking is located in *Reuterweg* on the right hand side, 150 m after *Bockenheimer Anlage*. The entrance to the public car park "*Alte Oper*" is on the left hand side.

#### From the airport:

Take the S8 train (towards *Offenbach Ost*) or the S9 train (towards *Hanau Hauptbahnhof*). Alight at the stop *Taunusanlage*, go up one floor and follow the signs for the *"Welle"* complex (exit on the second floor).

#### From the main train station (Hauptbahnhof):

You can reach our offices from the main train station *Hauptbahnhof Frankfurt* by taking any S-Bahn train travelling towards "City" (the trains leave from the underground S-Bahn platforms 101 and 102). Alight at the stop *Taunusanlage* or *Hauptwache* and walk across the *Opernplatz* towards the "*Welle*" complex.