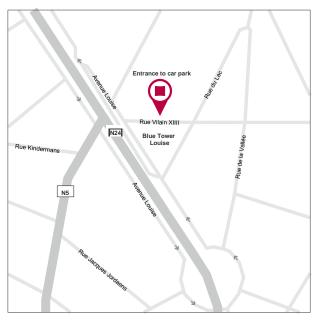

Sint-Michielslaan/Boulevard Saint-Michel becomes Boulevard Louis Schmidt/R21 (always follow the road, middle lane). Boulevard Louis Schmidt becomes Gen. Jacqueslaan/Boulevard Gen. Jacques/R21 (always follow the road, middle lane), move into the right-hand lane and take Av. Du Congo/Kongolaan (road makes only a slight right turn) towards Centre/Centrum, keep right. Then turn right onto Avenue Franklin Roosevelt/Franklin Rooseveltlaan. Follow the road and turn slightly left onto Avenue Émile de Mot/Émile de Motlaan (there is a park on your right-hand side). Follow the road and turn slightly right onto N24/Avenue Louise/Louizalaan, move into the right-hand lane.

After about 600 metres, move into the right-hand lane and turn right at **Koningstuin/Jardin du Roi square** (before the large pointed bronze sculpture, road goes straight on). Continue in this parallel side lane of Avenue Louise and stay in the right-hand lane. Turn into the 2nd street on the right-hand side, **Vilain XIV-Straat/Rue Vilain XIV.** 

You will find the entrance to the **Blue Tower** underground car park after 15 metres on the right-hand side. Drive into the entrance and ring the bell; the receptionist will assign you a parking space.