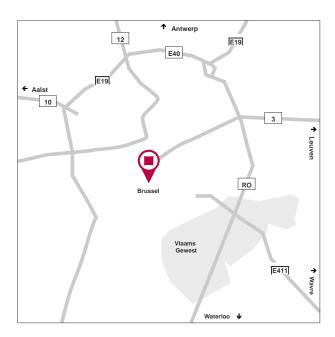

### Bv ca

(Coming from Germany)

From Germany, you can reach Brussels via Aachen by taking A4. After passing the Belgian border, take E40/A3 towards Liège/Luik/Verviers (alternatively, in case of a traffic jam: take E314 towards Antwerp/Genk). Keep to the right on E40/A3, in the direction of Liège/Luxembourg/E42/Namur/A604/Seraing/Aéroport de Liège. Move into the left-hand lane on E40/A3, in the direction of Brussels (Brussel/Bruxelles). Keep to the left on E40/A3 towards Montgomery.

Take the exit on the left-hand side towards Montgomery and enter the tunnel (Attention: drive slowly - the tunnel makes a sharp left turn). When exiting the tunnel, you will be on **Boulevard Brand Whitlock/Brand Whitlocklaan** (stay in the left-hand lane, always follow the road, **roughly in the direction of "Ter Kameren"**). Continue on this road, take the "**Montgomery" tunnel**, always keep going straight. Boulevard Brand Whitlock/Brand Whitlocklaan becomes **Sint-Michielslaan/Boulevard Saint-Michel** (keep following the road and drive through the tunnel).

Sint-Michielslaan/Boulevard Saint-Michel becomes Boulevard Louis Schmidt/R21 (always follow the road, middle lane). Boulevard Louis Schmidt becomes Gen. Jacqueslaan/Boulevard Gen. Jacques/R21 (always follow the road, middle lane), move into the right-hand lane and take Av. Du Congo/Kongolaan (road makes only a slight right turn) towards Centre/Centrum, keep right. Then turn right onto Avenue Franklin Roosevelt/Franklin Rooseveltlaan. Follow the road and turn slightly left onto Avenue Émile de Mot/Émile de Motlaan (there is a park on your right-hand side). Follow the road and turn slightly right onto N24/Avenue Louise/Louizalaan, move into the right-hand lane.